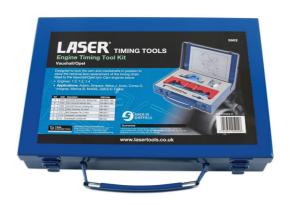

## **Engine Timing Tool Set - for Vauxhall/Opel**

Designed to lock the cam and crankshafts in position to allow the removal and replacement of the timing chain fitted to Vauxhall/Opel twin cam engines.

## **Additional Information**

- Chevrolet applications: Aveo (2011 2015); Cruze, Orlando (2012 2015); Trax (2013 2015) and Volt (2012 2014).
- Opel/Vauxhall applications: Adam, Adam Rocks (2012 2019); Ampera (2011 2015); Astra-J (2009 2018); Cascada (2013 2019), Corsa-D, E (2009 2020); GTC (2015 2019); Insignia-A (2011 2017); Meriva-B (2010 2017); Mokka, Mokka X (2012 2020) and Zafira-C Tourer (2011 2018).
- For 1.0, 1.2 and 1.4L chain driven petrol engines.
- · Packed in a foam tray in a metal box for safe and easy storage.
- · Made in Sheffield.