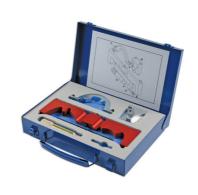

## **Engine Timing Tool Set - for Vauxhall/Opel**

Designed to lock the cam and crankshafts in position to allow the removal and replacement of the timing chain fitted to Vauxhall/Opel twin cam engines.

## **Additional Information**

- Chevrolet applications: Aveo (2011 2015); Cruze, Orlando (2012 2015); Trax (2013 2015) and Volt (2012 2014).
- Opel/Vauxhall applications: Adam, Adam Rocks (2012 2019); Ampera (2011 2015); Astra-J (2009 2018); Cascada (2013 2019), Corsa-D, E (2009 2020); GTC (2015 2019); Insignia-A (2011 2017); Meriva-B (2010 2017); Mokka, Mokka X (2012 2020) and Zafira-C Tourer (2011 2018).
- For 1.0, 1.2 and 1.4L chain driven petrol engines.
- · Packed in a foam tray in a metal box for safe and easy storage.
- · Made in Sheffield.